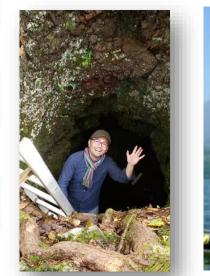

#### Hiking and cave walk

Fuji eruption, the lava rocks have a high iron content, and the magnetic compass does not accurately point north, which is why many people used to get lost.
 Once you entered the forest, you could not get out.
 This activity does not take such risks and follow the well-maintained rules.
 We will also explore a cave created by lava.