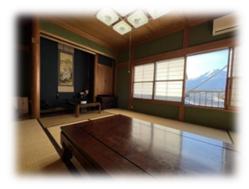

### Life in Fujiyama's dormitory

### ふじやま東寮 Fujiyama JLS Dormitory

ふじやま国際学院の寮は富士山の見えるすてきな寮。
洗濯機、冷蔵庫、キッキンコンロ、お風呂もあります。
当然Wi-fiも完備です。
Fujiyama JLS has a beautiful dormitory with a view of Mt.Fuji
There is a washing machine, a refrigerator, a kitchen stove, and a bath.

Of course, Wi-fi is available.

**この寮には10畳の和室が4室。12畳と5畳の洋室が1室ずつあります。** This dormitory has four Japanese-style rooms of approximately 16㎡. meters, and two Western-style rooms of 10㎡ and 20㎡.