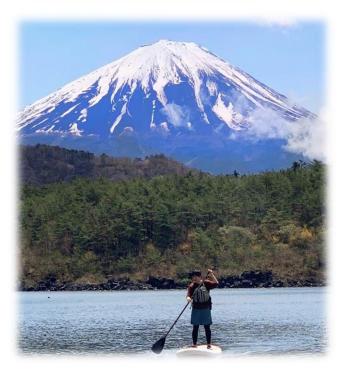

#### Stand Up Paddleboard

First-time ? No worries !

At first, you can paddle sitting down, and when you get used to it, you can stand up. Depending on the weather, a different menu may be offered. Those who have already paid will be refunded the difference.