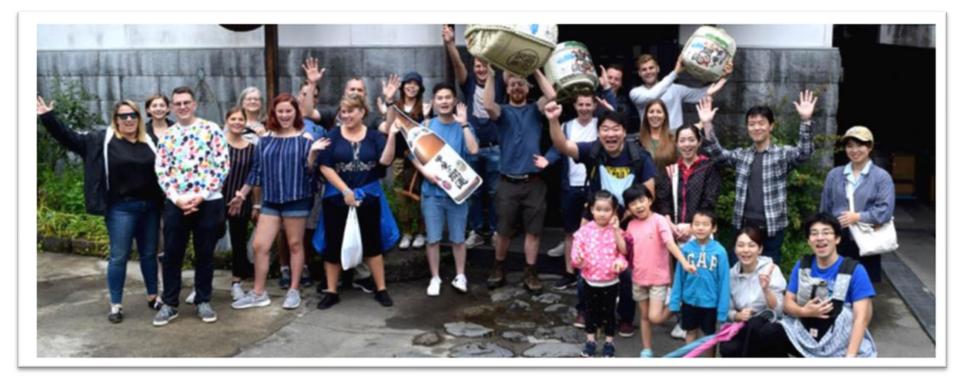

#### Let's ski Mt. Fuji! There is a ski resort area near the school with a full beginner courses! The cost includes transportation to the ski resort, wear and ski or snowboard rental, and lift fees.

Sake brewery tour

Rainwater that falls on Mt. Fuji is filtered over a period of 50 years to produce very mellow water.

We will visit a local sake brewery that uses this water to make sake and whiskey, and taste the products. Minors are also welcome to visit.