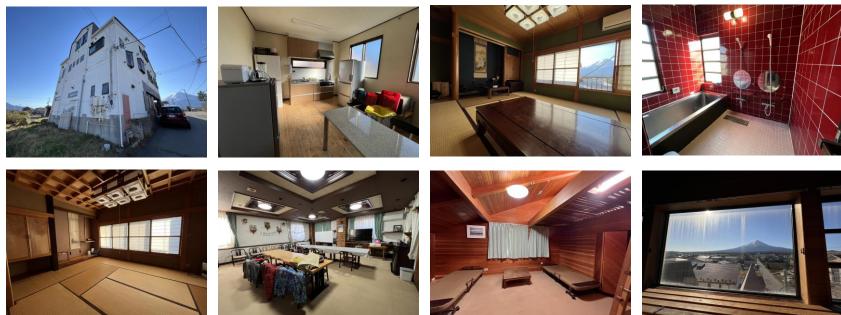

### Life in Fujiyama's dormitory

### ふじやま東寮 Fujiyama JLS Dormitory

ふじやま国際学院の寮は富士山の見えるすてきな寮。
洗濯機、冷蔵庫、キッキンコンロ、お風呂もあります。
当然Wi-fiも完備です。
Fujiyama JLS has a beautiful dormitory with a view of Mt.Fuji
There is a washing machine, a refrigerator, a kitchen stove, and a bath.

Of course, Wi-fi is available.

**この寮には10畳の和室が4室。12畳と5畳の洋室が1室ずつあります。** This dormitory has four Japanese-style rooms of approximately 16㎡. meters, and two Western-style rooms of 10㎡ and 20㎡.

#### 自炊のためのキッチンやトイレ、シャワーは共用です。

Kitchens for self-catering, toilets and showers are shared.