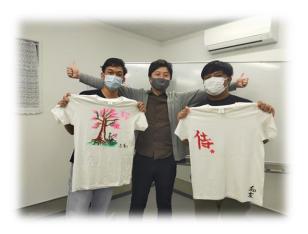

#### Calligraphy

Character is heart! When you write beautifully, your heart is also beautiful. You can make your own original T-shirts by writing on your own T-shirts. The characters will not fade away even after washing.