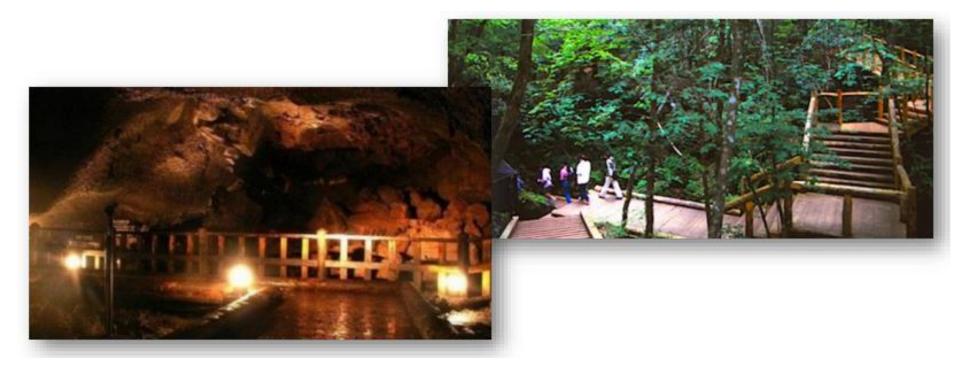

#### Hiking and cave walk

Fuji eruption, the lava rocks have a high iron content, and the magnetic compass does not accurately point north, which is why many people used to get lost.
 Once you entered the forest, you could not get out.
 This activity does not take such risks and follow the well-maintained rules.
 We will also explore a cave created by lava.