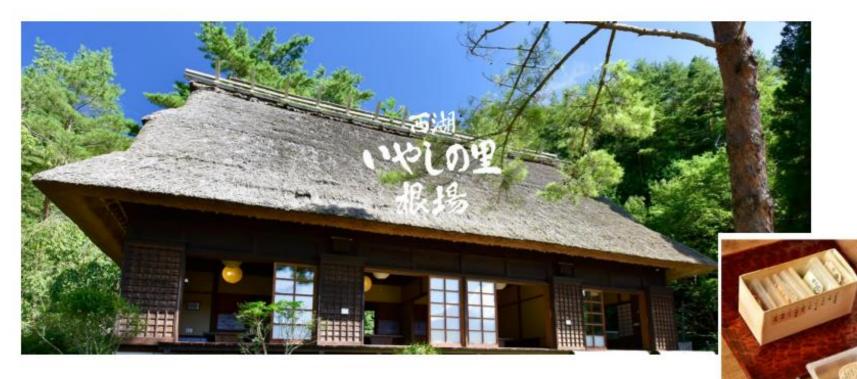

#### Fixed activities; Activities included in the program

There is an area lined with thatched houses by a lake Saiko. MT, Fuji can be seen beautifully, and visitors can try on kimonos.