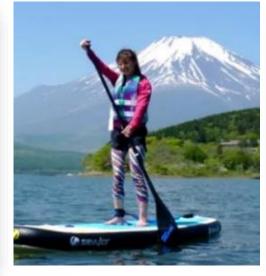

#### Stand Up Paddleboard

First-time ? No worries !

At first, you can paddle sitting down, and when you get used to it, you can stand up. Depending on the weather, a different menu may be offered. Those who have already paid will be refunded the difference.