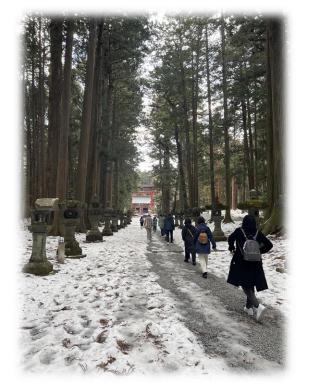

#### The Loyalty Pagoda Visiting

Fuji and the five-story pagoda can be seen together. If you draw a fortune at the shrine, it will tell you your future.