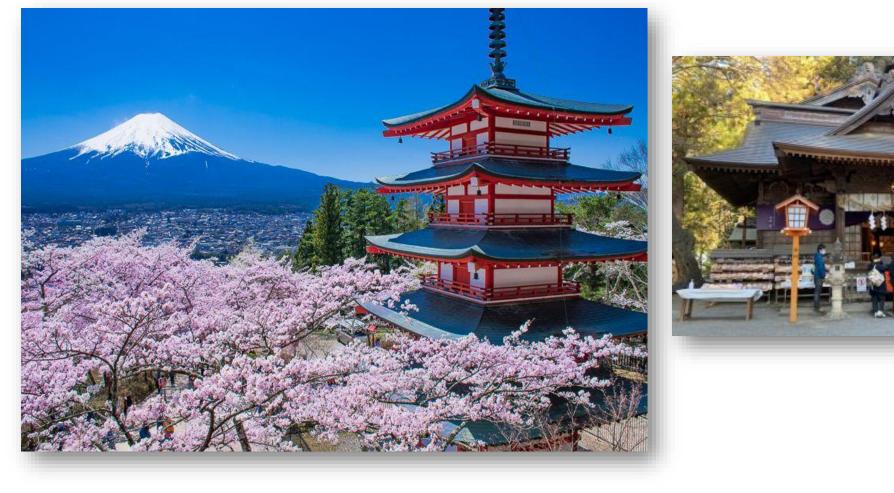

#### The Loyalty Pagoda Visiting

Fuji and the five-story pagoda can be seen together. If you draw a fortune at the shrine, it will tell you your future.