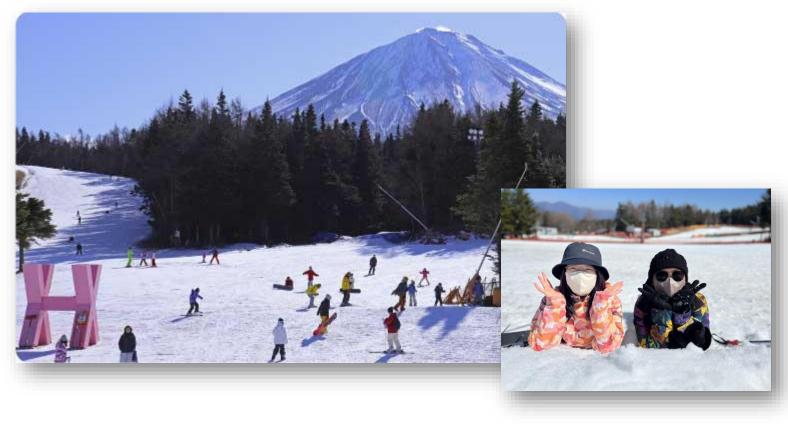

#### Skiing / Snowboarding

#### Let's ski Mt. Fuji! There is a ski resort area near the school with a full beginner courses! The cost includes transportation to the ski resort, wear and ski or snowboard rental, and lift fees.

Sake brewery tour