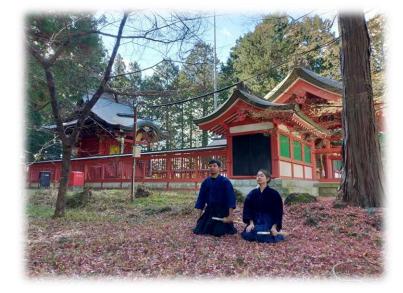

#### The Loyalty Pagoda Visiting

Fuji and the five-story pagoda can be seen together. If you draw a fortune at the shrine, it will tell you your future.