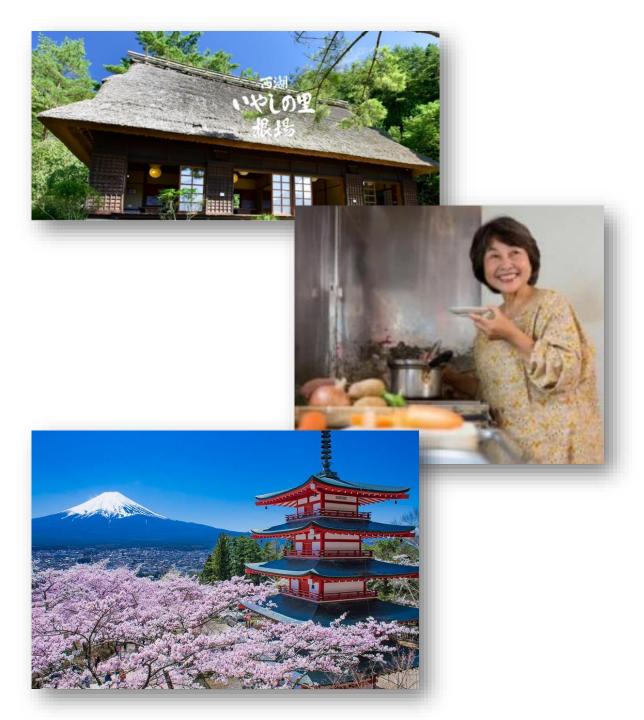

#### Fixed activities; Activities included in the program

There is an area lined with thatched houses by a lake Saiko. MT, Fuji can be seen beautifully, and visitors can try on kimonos.

#### The Loyalty Pagoda Visiting

Fuji and the five-story pagoda can be seen together. If you draw a fortune at the shrine, it will tell you your future.

### Fixed activities; Activities included in the program

Japanese Cooking Class Cooking with Japanese people. Learn how to cook and please serve them to your friends and family when you back home. Menu will change depending on timing and season. If you have any requests, please comment.