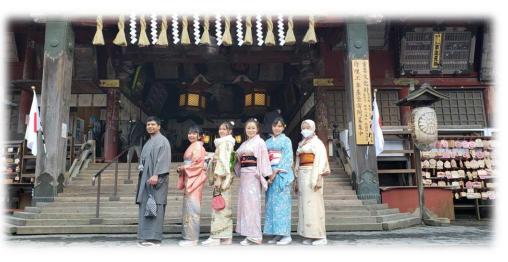

#### Fixed activities; Activities included in the program

There is an area lined with thatched houses by a lake Saiko. MT, Fuji can be seen beautifully, and visitors can try on kimonos.