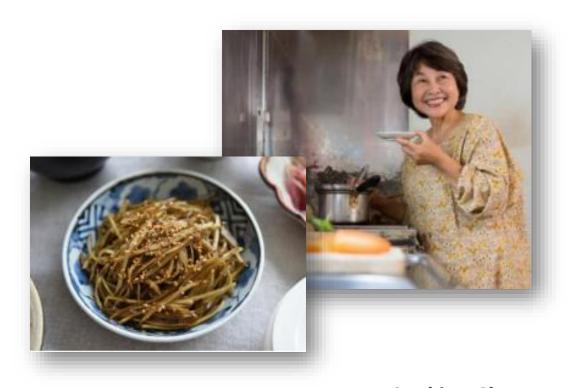

### Fixed activities; Activities included in the program

Japanese Cooking Class Cooking with Japanese people. Learn how to cook and please serve them to your friends and family when you back home. Menu will change depending on timing and season. If you have any requests, please comment.