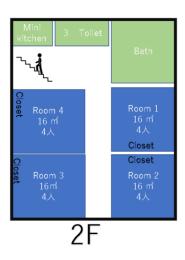

Of course, Wi-fi is available.

**この寮には10畳の和室が4室。12畳と5畳の洋室が1室ずつあります。** This dormitory has four Japanese-style rooms of approximately 16㎡. meters, and two Western-style rooms of 10㎡ and 20㎡.