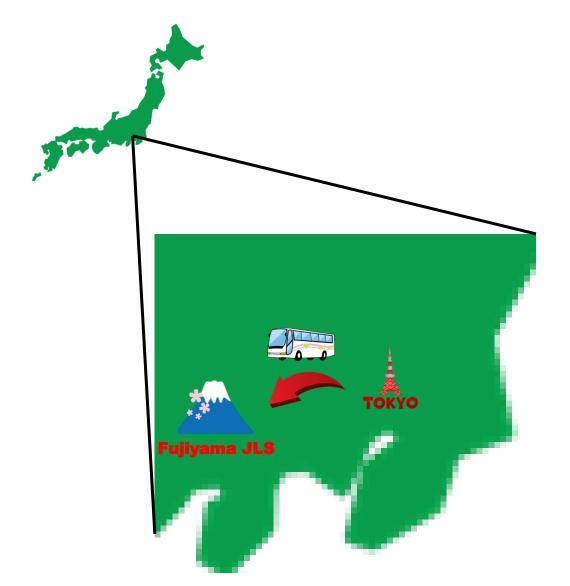

# Where is Fujiyama JLS located?

**東京から高速バスで1時間半** 1 hour and a half from Tokyo by bus.

世界的な観光地、富士山のすぐそば。 近くには5つの湖、レストラン、着物美術館、オルゴー ル美術館、富士山世界センター、絶叫マシーンで有名な アミューズメントパークなどもあります。

The school is located near the world-famous tourist destination, Mt. Fuji .

There are five lakes, many restaurants (Not tourist price), a kimono museum, a music box museum, the Mt. Fuji World Center, and an amusement park famous for its screaming machines!