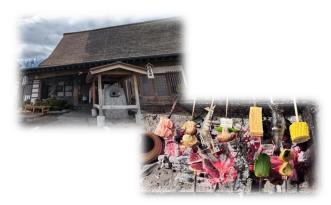

#### The Loyalty Pagoda Visiting

Fuji and the five-story pagoda can be seen together. If you draw a fortune at the shrine, it will tell you your future.