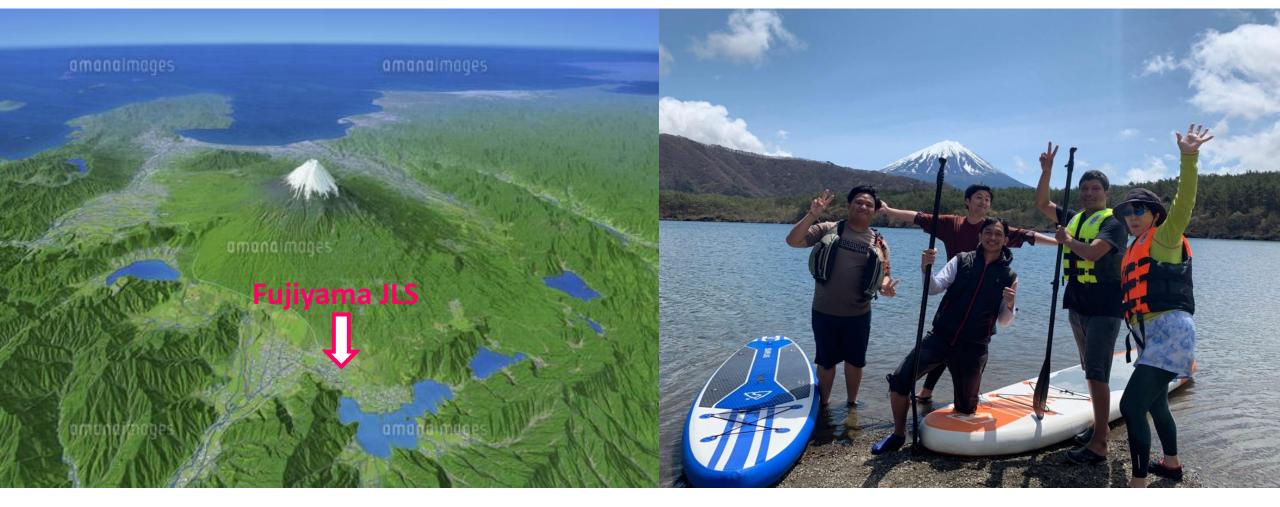

# Where is Fujiyama JLS located?

**東京から高速バスで1時間半** 1 hour and a half from Tokyo by bus.

世界的な観光地、富士山のすぐそば。 近くには5つの湖、レストラン、着物美術館、オルゴー ル美術館、富士山世界センター、絶叫マシーンで有名な アミューズメントパークなどもあります。

The school is located near the world-famous tourist destination, Mt. Fuji .

There are five lakes, many restaurants (Not tourist price), a kimono museum, a music box museum, the Mt. Fuji World Center, and an amusement park famous for its screaming machines!

#### Stand Up Paddleboard

First-time ? No worries !

At first, you can paddle sitting down, and when you get used to it, you can stand up. Depending on the weather, a different menu may be offered. Those who have already paid will be refunded the difference.