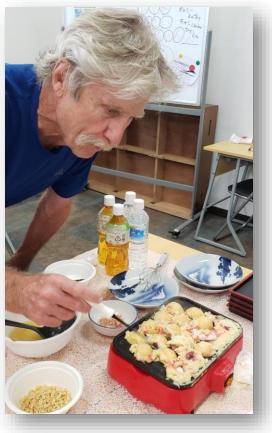

### Fixed activities; Activities included in the program

Japanese Cooking Class Cooking with Japanese people. Learn how to cook and please serve them to your friends and family when you back home. Menu will change depending on timing and season. If you have any requests, please comment.