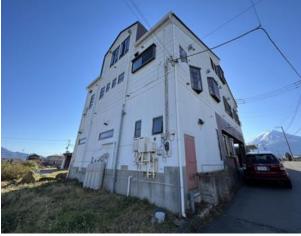

### Life in Fujiyama's dormitory

### ふじやま東寮 Fujiyama JLS Dormitory

ふじやま国際学院の寮は富士山の見えるすてきな寮。
洗濯機、冷蔵庫、キッキンコンロ、お風呂もあります。
当然Wi-fiも完備です。
Fujiyama JLS has a beautiful dormitory with a view of Mt.Fuji
There is a washing machine, a refrigerator, a kitchen stove, and a bath.

Of course, Wi-fi is available.

**この寮には10畳の和室が4室。12畳と5畳の洋室が1室ずつあります。** This dormitory has four Japanese-style rooms of approximately 16㎡. meters, and two Western-style rooms of 10㎡ and 20㎡.