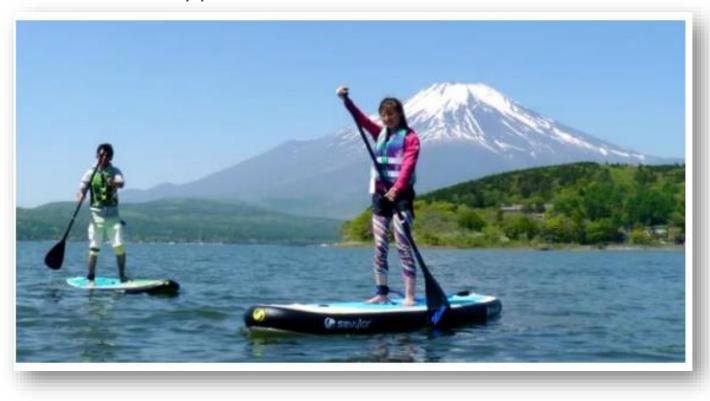

#### Stand Up Paddleboard

First-time ? No worries !

At first, you can paddle sitting down, and when you get used to it, you can stand up. Depending on the weather, a different menu may be offered. Those who have already paid will be refunded the difference.