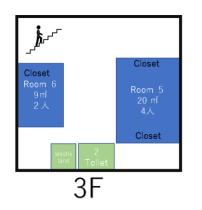

Of course, Wi-fi is available.

**この寮には10畳の和室が4室。12畳と5畳の洋室が1室ずつあります。** This dormitory has four Japanese-style rooms of approximately 16㎡. meters, and two Western-style rooms of 10㎡ and 20㎡.